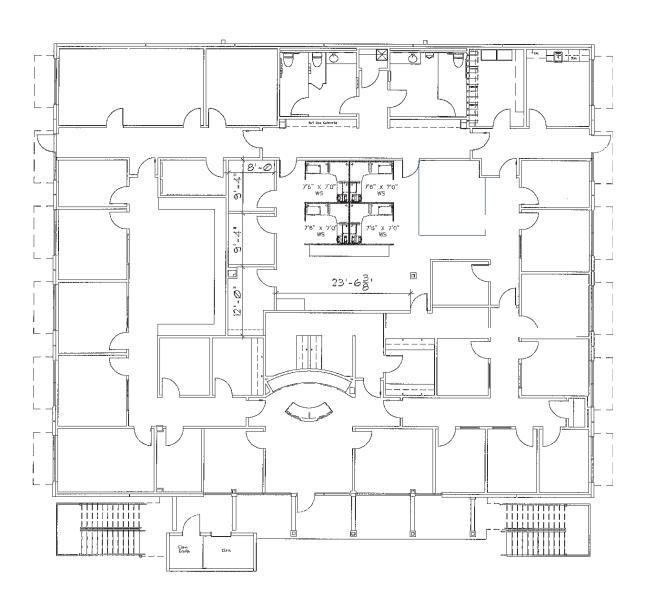

# FOR SUBLEASE NORTHWEST HOUSTON 23800 NORTHWEST FWY | CYPRESS, TX 77429

### STOREFRONT RETAIL/OFFICE/MEDICAL SUBLEASE OPPORTUNITY

23800 NORTHWEST FREEWAY / FIRST FLOOR / 7,500 SF







**Building Address:** 23800 Northwest Freeway Availability: **Immediate** RSF: 7.500 SF 5/31/23 Term Expiration: \$24.00/SF NNN Year 1 Rate: **Annual Increases:** \$0.50/SF/year TI Allowance: As-Is Parking: 5/1,000 SF



#### **Space / Building Features:**

- Excellent visibility
- Great access off Highway 290
- Building and monument signage available
- Move-in ready
- Mix of offices and open areas
- Abundant parking

# FOR SUBLEASE NORTHWEST HOUSTON 23800 NORTHWEST FWY | CYPRESS, TX 77429

### **CURRENT FLOOR PLAN**

23800 NORTHWEST FREEWAY / FIRST FLOOR / 7,500 RSF