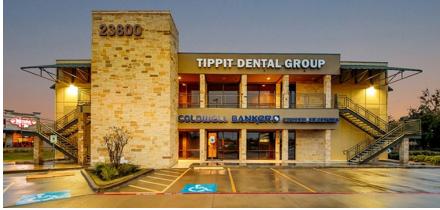

# FOR SUBLEASE NORTHWEST HOUSTON 23800 NORTHWEST FWY | CYPRESS, TX 77429

### STOREFRONT RETAIL/OFFICE/MEDICAL SUBLEASE OPPORTUNITY

23800 NORTHWEST FREEWAY / FIRST FLOOR / 7,500 SF

**Building Address:** 23800 Northwest Freeway Availability: **Immediate** RSF: 7.500 SF 5/31/23 Term Expiration: \$24.00/SF NNN Year 1 Rate: **Annual Increases:** \$0.50/SF/year TI Allowance: As-Is Parking: 5/1,000 SF